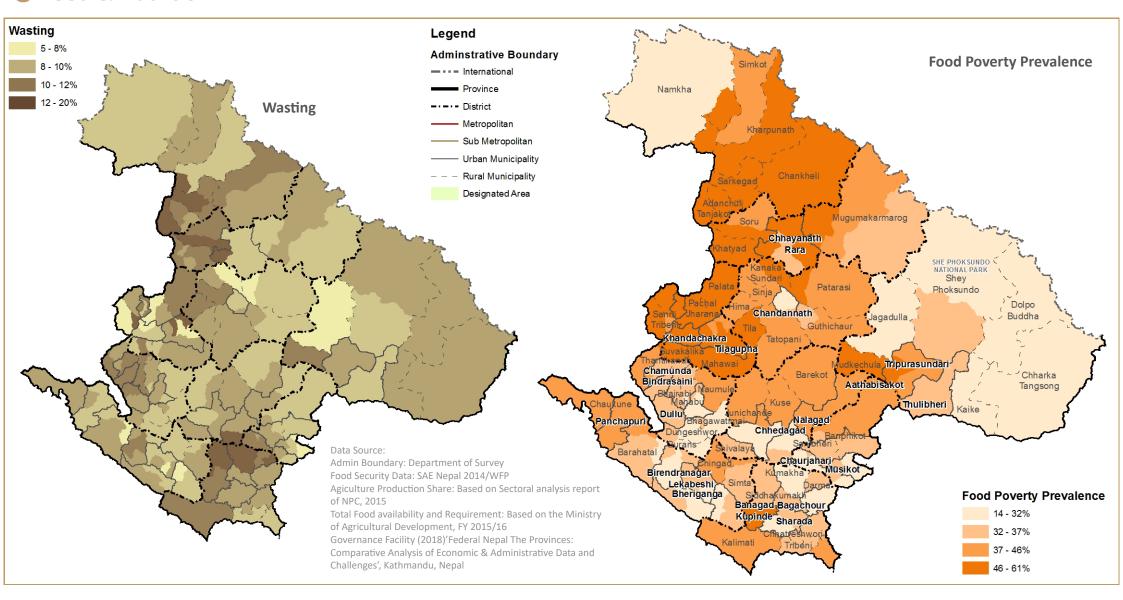

## **Food & Nutrition**

Agriculture 5.95%

309,057 Mt Total Available Food

330,499 Mt Food Requirement