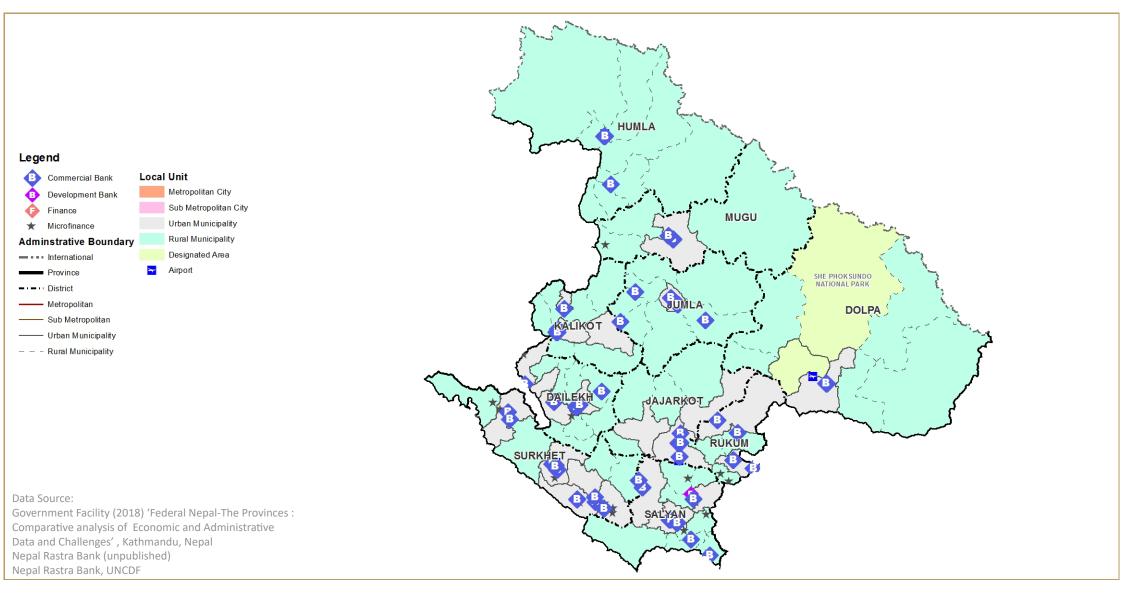

# Financial Services

**Total Financial Institutions** 

81

76 Commercial Banks

**5** Development Banks

19,297
Population per Branch