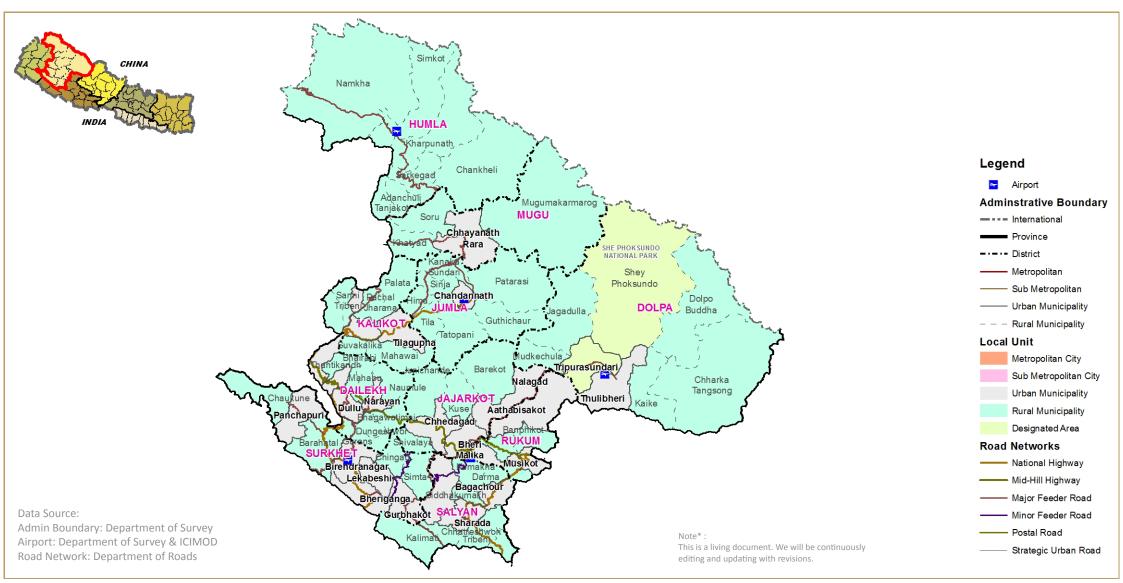

# **Administrative Boundary**

10 Districts

**54** Rural Municipalities

25 Urban Municipalities

**Designated Areas** 

- Shey Phoksundo National Park