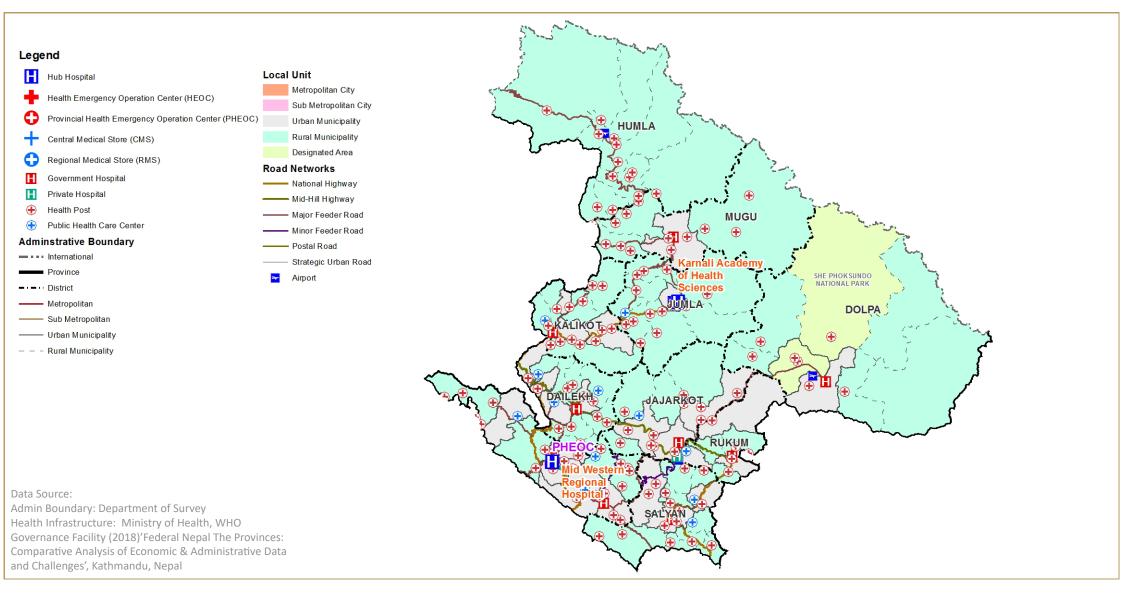

## **Health Services**

**Total Public Health Facilities** 

**Non-Public Health Facilities** 

2 Hub Hospitals

**Hospitals (Public)** 

PHEOC

**Primary Health Centres** 336

**Health Posts** 

**Urban Health Centres** 

**Community Health Units** 

**Other Health Facilities** 